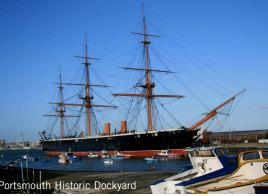

# BEDE'S SUMMER SCHOOL

| 6th July  | <b>Thorpe Park Theme Park</b><br>The UK's most thrilling theme park with over 25 rides and attractions. Try<br>the Hyperia, the tallest and fastest roller coaster, get soaked on the Tidal<br>Wave, ride the Samurai and the Depth Charge.                                                                           |    |
|-----------|-----------------------------------------------------------------------------------------------------------------------------------------------------------------------------------------------------------------------------------------------------------------------------------------------------------------------|----|
| 13th July | <b>Portsmouth Historic Dockyard &amp; Gunwharf Quays</b><br>Explore 500 years of history at the home of the Royal Navy. See famous<br>ships such as HMS Victory, Lord Nelson's flagship during the battle of<br>Trafalgar in 1805 in which 821 crew members resided. Afterwards, enjoy<br>shopping in Gunwharf Quays. |    |
| 20th July | <b>Port Lympne Safari Park</b><br>Set in over 600 acres, the Safari Park is home to over 900 animals across<br>75 species. See giraffes, zebras, lions, tigers, gorillas, monkeys and bears,<br>and many many more.                                                                                                   | Po |
| 27th July | <b>Windsor Castle</b><br>Almost 1,000 years old, and the largest home of the British Royal Family.<br>See beautiful historical items from grand state rooms to paintings and<br>experience British history in action watching the changing of the guard.                                                              | T  |