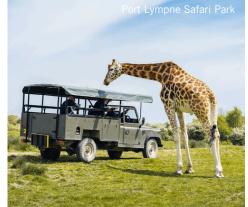

# BEDE'S SUMMER SCHOOL

| 6th July  | <b>Thorpe Park Theme Park</b><br>The UK's most thrilling theme park with over 25 rides and attractions. Try<br>the Hyperia, the tallest and fastest roller coaster, get soaked on the Tidal<br>Wave, ride the Samurai and the Depth Charge.                                                                           |    |
|-----------|-----------------------------------------------------------------------------------------------------------------------------------------------------------------------------------------------------------------------------------------------------------------------------------------------------------------------|----|
| 13th July | <b>Portsmouth Historic Dockyard &amp; Gunwharf Quays</b><br>Explore 500 years of history at the home of the Royal Navy. See famous<br>ships such as HMS Victory, Lord Nelson's flagship during the battle of<br>Trafalgar in 1805 in which 821 crew members resided. Afterwards, enjoy<br>shopping in Gunwharf Quays. |    |
| 20th July | <b>Port Lympne Safari Park</b><br>Set in over 600 acres, the Safari Park is home to over 900 animals across<br>75 species. See giraffes, zebras, lions, tigers, gorillas, monkeys and bears,<br>and many many more.                                                                                                   | Po |
| 27th July | <b>Windsor Castle</b><br>Almost 1,000 years old, and the largest home of the British Royal Family.<br>See beautiful historical items from grand state rooms to paintings and<br>experience British history in action watching the changing of the guard.                                                              | T  |